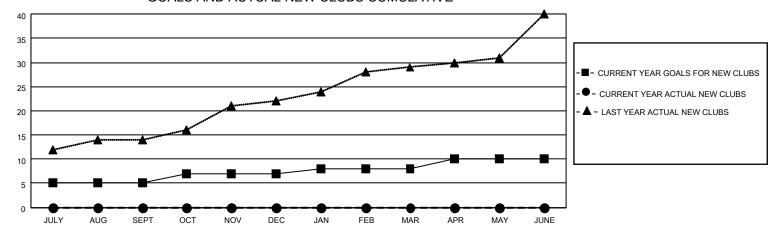

## District 305 N1

| Clubs                 |               |           |               | Members               |                       |                         |                                                    |
|-----------------------|---------------|-----------|---------------|-----------------------|-----------------------|-------------------------|----------------------------------------------------|
| RESULTS FOR 2022-2023 |               |           |               | RESULTS FOR 2022-2023 |                       |                         |                                                    |
| QUARTER               | NEW CLUB GOAL | NEW CLUBS | DROPPED CLUBS | QUARTER MEMB          | ER GROWTH NET<br>GOAL | MEMBER GROWTH<br>ACTUAL | DROPPED<br>MEMBERS ACTUAL<br>(including transfers) |
| JULY/AUG/SEPT         | 5             | 0         | 2             | JULY/AUG/SEPT         | 25                    | 128                     | 84                                                 |
| OCT/NOV/DEC           | 2             | 0         | 0             | OCT/NOV/DEC           | 20                    | 0                       | 0                                                  |
| JAN/FEB/MAR           | 1             | 0         | 0             | JAN/FEB/MAR           | 10                    | 0                       | 0                                                  |
| APR/MAY/JUNE          | 2             | 0         | 0             | APR/MAY/JUNE          | 15                    | 0                       | 0                                                  |

#### GOALS AND ACTUAL NEW CLUBS CUMULATIVE