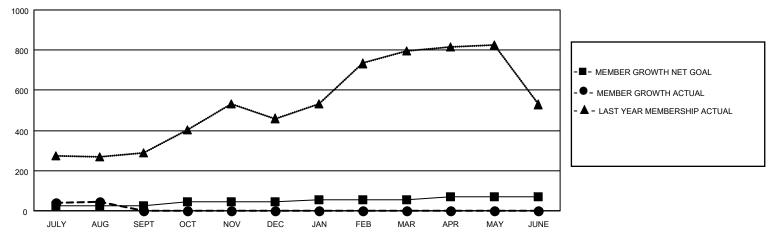

## District 305 N1

| Clubs                 |               |           |               | Members               |                       |                         |                                                    |
|-----------------------|---------------|-----------|---------------|-----------------------|-----------------------|-------------------------|----------------------------------------------------|
| RESULTS FOR 2022-2023 |               |           |               | RESULTS FOR 2022-2023 |                       |                         |                                                    |
| QUARTER               | NEW CLUB GOAL | NEW CLUBS | DROPPED CLUBS | QUARTER MEMB          | ER GROWTH NET<br>GOAL | MEMBER GROWTH<br>ACTUAL | DROPPED<br>MEMBERS ACTUAL<br>(including transfers) |
| JULY/AUG/SEPT         | 5             | 0         | 2             | JULY/AUG/SEPT         | 25                    | 128                     | 84                                                 |
| OCT/NOV/DEC           | 2             | 0         | 0             | OCT/NOV/DEC           | 20                    | 0                       | 0                                                  |
| JAN/FEB/MAR           | 1             | 0         | 0             | JAN/FEB/MAR           | 10                    | 0                       | 0                                                  |
| APR/MAY/JUNE          | 2             | 0         | 0             | APR/MAY/JUNE          | 15                    | 0                       | 0                                                  |

#### GOALS AND ACTUAL MEMBERS CUMULATIVE

| DROPPED CLUBS: 2 |    | 21 CLUBS OF 146 ADDED 1 OR<br>MORE NEW MEMBERS | GENDER DISTRIBUTION                   |              |  |
|------------------|----|------------------------------------------------|---------------------------------------|--------------|--|
|                  |    | WORE NEW WEINBERS                              | MALE 2,711 (77.75%)                   |              |  |
|                  |    |                                                | FEMALE                                | 776 (22.25%) |  |
| DROPPED MEMBERS  |    |                                                | NON BINARY                            | 0 (0.00%)    |  |
|                  |    |                                                | PREFER NOT TO ANSWER                  | 0 (0.00%)    |  |
| DECEASED         | 0  |                                                |                                       | ,            |  |
| CLUB CANCELLED   | 15 | CLICK HERE FOR CUMULATIVE                      | TOTAL FAMILY UNIT MEMBERS 2,753       |              |  |
| OTHER            | 69 | MEMBERSHIP DATA                                |                                       |              |  |
| TOTAL            | 84 |                                                | FAMILY MEMBERS PAYING HALF DUES 2,069 |              |  |
|                  |    |                                                |                                       |              |  |